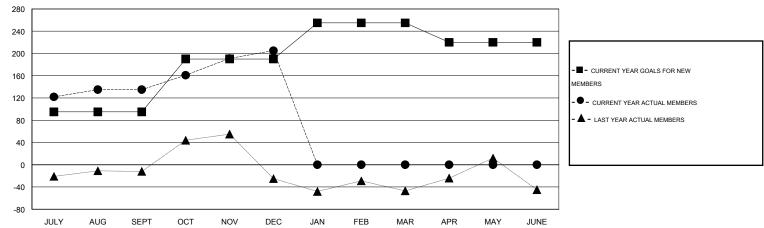

## GOALS AND ACTUAL MEMBERS CUMULATIVE

| DROPPED CLUBS: 1  DROPPED MEMBERS |         | 48 CLUBS OF 69 ADDED 1 OR MORE<br>NEW MEMBERS |                       | 02 (80.12%)<br>7 (19.88%) |
|-----------------------------------|---------|-----------------------------------------------|-----------------------|---------------------------|
| DECEASED                          | 4<br>10 | CLICK HERE FOR HEALTH                         | FAMILY UNIT MEMBERS   | 529                       |
| OTHER                             | 85      | ASSESSMENT DATA                               | HEAD OF HOUSEHOLD     | 237                       |
| TOTAL                             | 99      |                                               | NON-HEAD OF HOUSEHOLD | 292                       |

## GMT: NAZMUL HAQUE LOCATION INDIA GMT CA 6

|                             |                  | Clubs     |                  |                  | Members                     |                    |                                     |                    |                  |
|-----------------------------|------------------|-----------|------------------|------------------|-----------------------------|--------------------|-------------------------------------|--------------------|------------------|
| RESULTS FOR 2015-2016       |                  |           |                  |                  | RESULTS FOR 2015-2016       |                    |                                     |                    |                  |
| QUARTER                     | NEW CLUB<br>GOAL | NEW CLUBS | DROPPED<br>CLUBS | NET<br>GAIN/LOSS | QUARTER                     | NEW MEMBER<br>GOAL | CHARTER AND<br>NEW MEMBERS<br>ADDED | DROPPED<br>MEMBERS | NET<br>GAIN/LOSS |
| JULY/AUG/SEPT               | 2                | 3         | 0                | 3                | JULY/AUG/SEPT               | 95                 | 197                                 | 62                 | 135              |
| OCT/NOV/DEC                 | 2                | 1<br>0    | 1                | 0                | OCT/NOV/DEC                 | 95<br>65           | 107                                 | 37                 | 70               |
| JAN/FEB/MAR<br>APR/MAY/JUNE | 0                | 0         | 0                | 0                | JAN/FEB/MAR<br>APR/MAY/JUNE | -35                | 0                                   | 0                  | 0                |