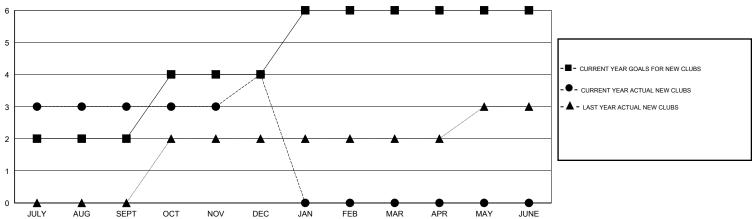

## GOALS AND ACTUAL NEW CLUBS CUMULATIVE

## GMT: NAZMUL HAQUE LOCATION INDIA GMT CA 6

|                             |                  | Clubs     |                  |                  | Members                     |                    |                                     |                    |                  |
|-----------------------------|------------------|-----------|------------------|------------------|-----------------------------|--------------------|-------------------------------------|--------------------|------------------|
| RESULTS FOR 2015-2016       |                  |           |                  |                  | RESULTS FOR 2015-2016       |                    |                                     |                    |                  |
| QUARTER                     | NEW CLUB<br>GOAL | NEW CLUBS | DROPPED<br>CLUBS | NET<br>GAIN/LOSS | QUARTER                     | NEW MEMBER<br>GOAL | CHARTER AND<br>NEW MEMBERS<br>ADDED | DROPPED<br>MEMBERS | NET<br>GAIN/LOSS |
| JULY/AUG/SEPT               | 2                | 3         | 0                | 3                | JULY/AUG/SEPT               | 95                 | 197                                 | 62                 | 135              |
| OCT/NOV/DEC                 | 2                | 1<br>0    | 1                | 0                | OCT/NOV/DEC                 | 95<br>65           | 107                                 | 37                 | 70               |
| JAN/FEB/MAR<br>APR/MAY/JUNE | 0                | 0         | 0                | 0                | JAN/FEB/MAR<br>APR/MAY/JUNE | -35                | 0                                   | 0                  | 0                |